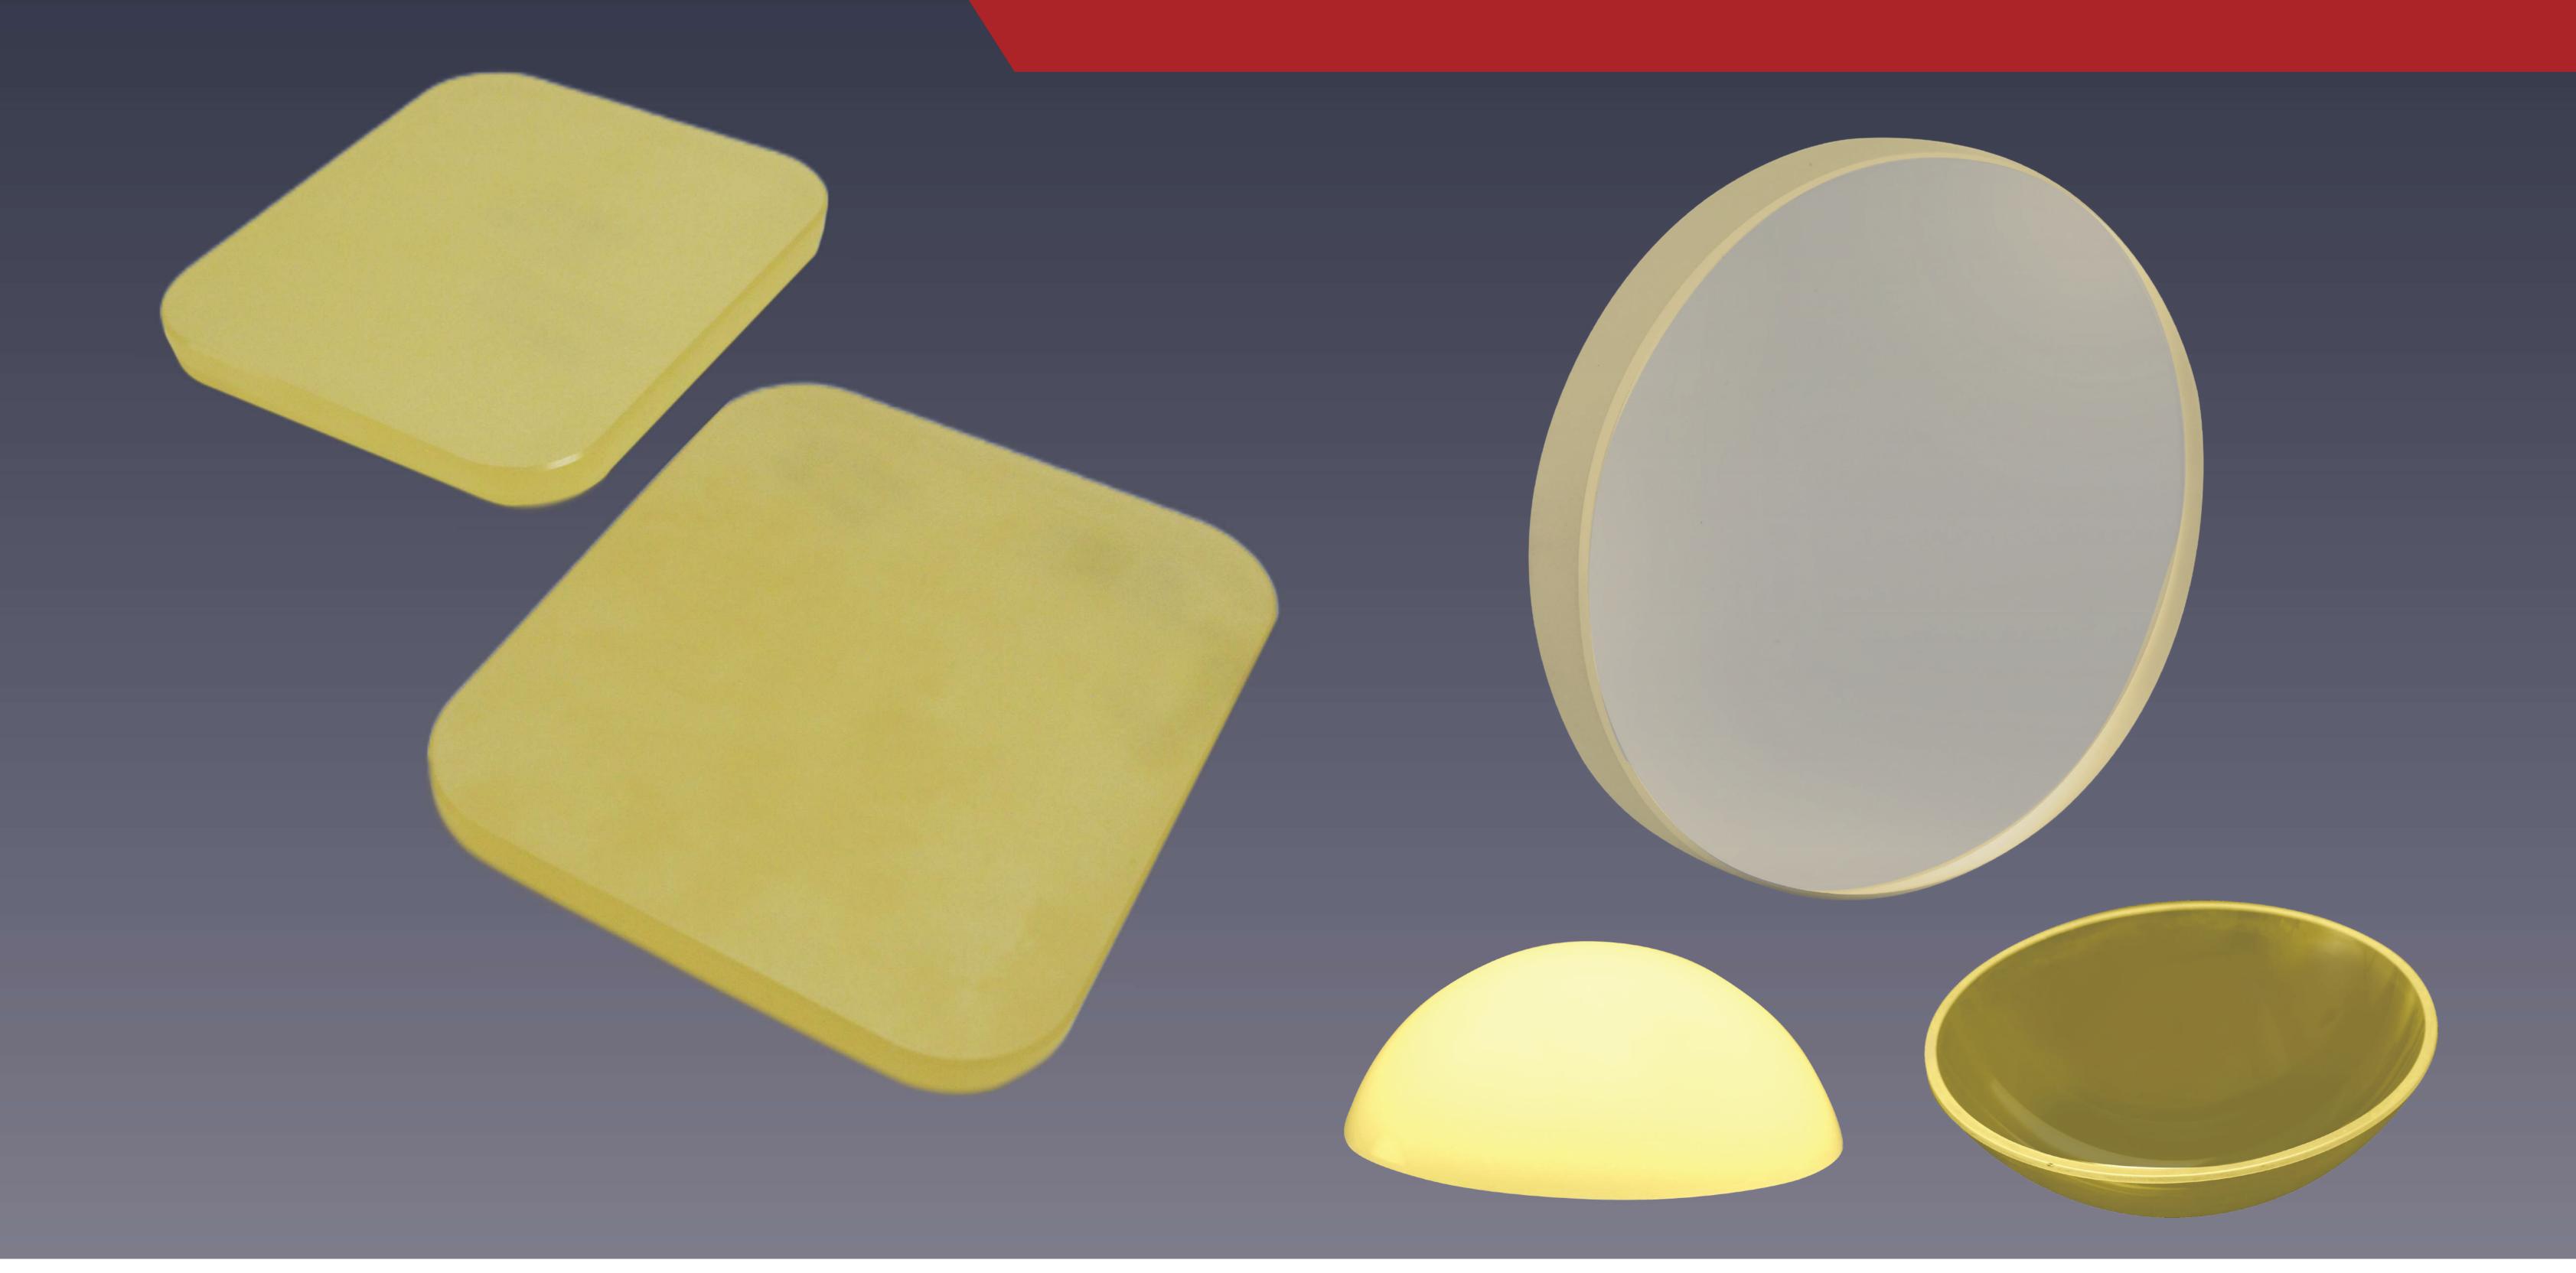

## Zinc Sulfide (ZnS)

Opto Elite, a leading provider of Zinc Sulfide (ZnS) products, including multispectral (MS) and regular IR grade, produced using the Chemical Vapor Deposition (CVD) process. At Opto Elite, customization is our specialty, offering ZnS materials in various forms, from flats and curved blanks to large-diameter domes, tailored to meet your unique requirements. Our ZnS, available in sizes up to 250 mm, showcases exceptional index of refraction homogeneity, ensuring uniform imaging across the visible through LWIR.